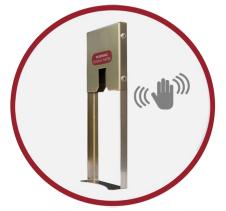

NO TOUCH ADAPTER - Allows for hygienic no contact dispense which eliminates touch contamination

## **Features**

- For customers who are working to a budget, but still want quality and reliability
- NO TOUCH ADAPTER Allows for hygienic no contact dispense which eliminates touch contamination
- High quality polished stainless steel casing for front of house
- Two year on site warranty
- Default temperature setting at 96°C
- High insulation to prevent heat loss