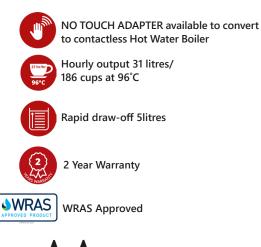

NO TOUCH ADAPTER - Allows for hygienic no contact dispense which eliminates touch contamination

## **Specifications**

- Should be installed over a draining board or work top fitted with a drip tray. Tap spout should be no higher than necessary for large pots.
- Hourly output 31 litres/ 186 cups
- Rapid draw-off 5 litres
- Desgined to operate with mains pressure between 2-7 bar
- Element rating: 3KW