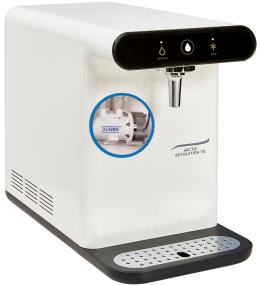

ArcticRevolution 70 KLARAN

ArcticRevolution 70B KLARAN

#### **ArcticRevolution Features**

- Direct chill ambient & chilled water cooler
- Manual touch buttons. When chilled water is dispensed the central droplet will flash blue. When ambient water is dispensed it will flash grey.
- Sleek and compact in design of 370h, 240w and488d, to fit small work spaces
- High dispensing area of 21cm
- Flood Guard inlet solenoid protects against large scale flooding
- High quality built to last

## ArcticRevolution 70KLARAN & **ArcticRevolution 70BKLARAN**

A Revolution In Cooler Design Coupled With State Of The Art **KLARAN UVC LED Water Purification System** 

Touch pad buttons to dispense water. When cold water is dispensing the central droplet will flash in blue. For ambient water it will flash in grey