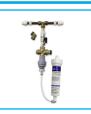

### Accessories For The ArcticRevolution

Filter housing with carbon block candle & nanofilter.

Installation rail with filter. Includes compression fitting, 1-micron green filter, Water block, copper pressure reducing valve & non-return valve.