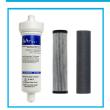

### Accessories For The ArcticRevolution

Filter housing with carbon block candle & nanofilter.

Installation rail with filter. Includes compression fitting, 1-micron green filter, Water block, copper pressure reducing valve & non-return valve.