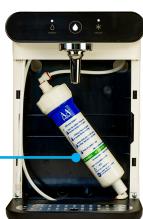

# ArcticRevolution 70KLARAN & ArcticRevolution 70BKLARAN

A Revolution In Cooler Design Coupled With State Of The Art KLARAN UVC LED Water Purification System

The KLARAN UVC LED shield is situated between the direct chill tank and the dispensing tap to provide point of dispense protection from bacteria and viruses

#### How The KLARAN UVC LED Shield Works

- The KLARAN UVC LED purification system destroys bacteria and viruses through UVC LED radiation as the water passes through the KLARAN Shield on its way from the water tank to the tap
- It destroys 99.99% of Cryptosporidium, E Coli, Giardia, Pseudonymous, Legionella and other bacteria
- Research at Boston University confirms that the KLARAN Shield also kills the Covid 19 virus
- This represents a real breakthrough in water cooler hygiene by purifying the water 24/7
- Outstanding reliability. In 5+ years continuous testing the UVC LED radiation has remained constant
- An added advantage is that the KLARAN Shield, once installed, virtually requires no maintenance
- The KLARAN Shield can be factory installed into any AA First direct chill cooler, or can be purchased as an accessory for self-installation into your direct chill cooler park

The KLARAN UVC LED Shield is situated

dispense protection from bacteria and

viruses

An extremely high dispensing area of 21cm for easy filling of sports bottles

FloodGuard - Inlet solenoid only opens to allow water into the cooler, when water is dispensed. By remaining closed all other times it protects the cooler against leaks.

The KLARAN UVC LED shield can be purchased as an accessory for self-installation into your direct chill cooler park.