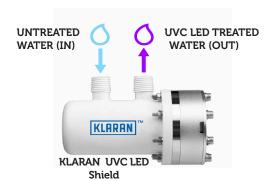

#### How The KLARAN UVC LED Shield Works

- The KLARAN UVC LED purification system destroys bacteria and viruses through UVC LED radiation as the water passes through the KLARAN Shield on its way from the water tank to the tap
- It destroys 99.99% of Cryptosporidium, E Coli, Giardia, Pseudonymous, Legionella and other bacteria
- Research at Boston University confirms that the KLARAN Shield also kills the Covid 19 virus
- This represents a real breakthrough in water cooler hygiene by purifying the water 24/7
- Outstanding reliability. In 5+ years continuous testing the UVC LED radiation has remained constant
- An added advantage is that the KLARAN Shield, once installed, virtually requires no maintenance
- The KLARAN Shield can be factory installed into any AA First direct chill cooler, or can be purchased as an accessory for self-installation into your direct chill cooler park