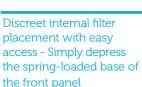

# ArcticRevolution 70KLARAN & ArcticRevolution 70BKLARAN

A Revolution In Cooler Design Coupled With State Of The Art KLARAN UVC LED Water Purification System

The KLARAN UVC LED shield is situated between the direct chill tank and the dispensing tap to provide point of dispense protection from bacteria and viruses

The KLARAN UVC LED Shield is situated

dispense protection from bacteria and

viruses

An extremely high dispensing area of 21cm for easy filling of sports bottles