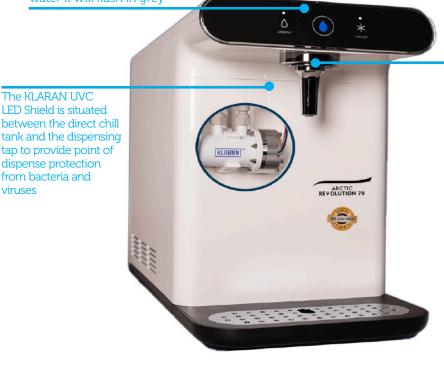

# ArcticRevolution 70KLARAN & ArcticRevolution 70BKLARAN

A Revolution In Cooler Design Coupled With State Of The Art KLARAN UVC LED Water Purification System

The KLARAN UVC LED shield is situated between the direct chill tank and the dispensing tap to provide point of dispense protection from bacteria and viruses

The KLARAN UVC LED Shield is situated

dispense protection from bacteria and

viruses

An extremely high dispensing area of 21cm for easy filling of sports bottles