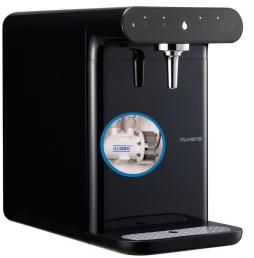

ArcticRevolution 70 KLARAN

ArcticRevolution 70B KLARAN

## ArcticRevolution 70KLARAN & **ArcticRevolution 70BKLARAN**

A Revolution In Cooler Design Coupled With State Of The Art **KLARAN UVC LED Water Purification System** 

Touch pad buttons to dispense water. When cold water is dispensing the central droplet will flash in blue. For ambient water it will flash in grey