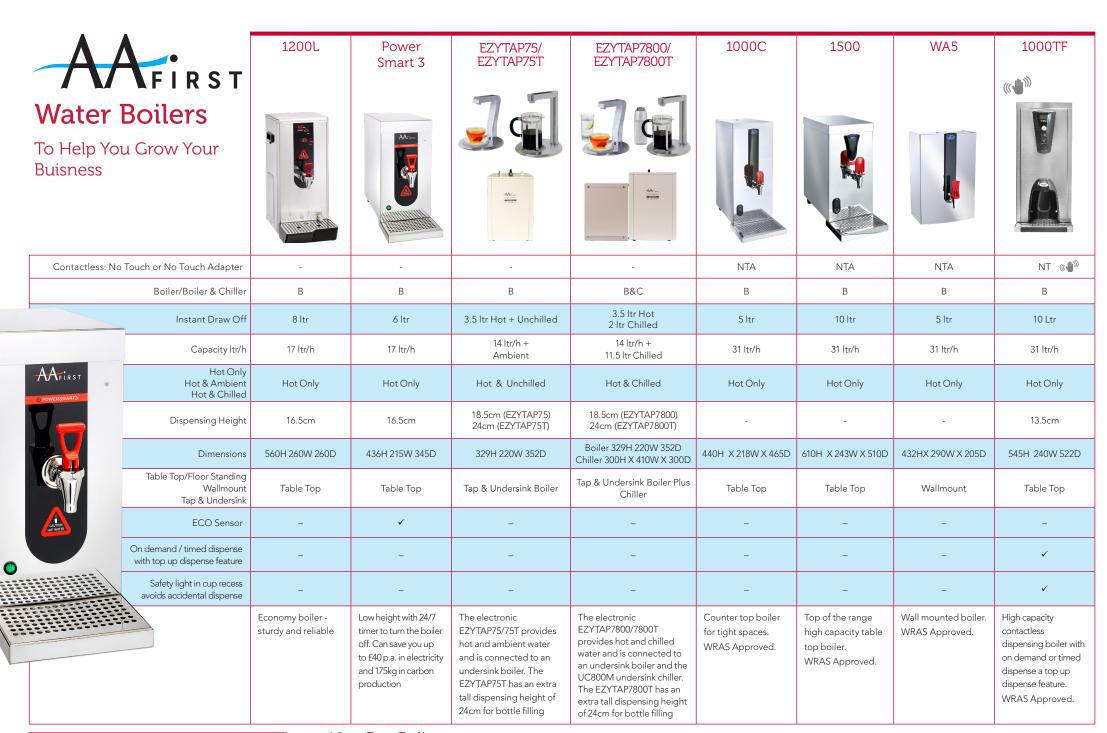

| Λ     | FIRST   |   |
|-------|---------|---|
|       | FIRST   |   |
| Water | Coolers | 3 |

| <b>A</b>                                     | <b>A</b>                                                                                                                                                                                                                                                                                                                                                                    | Contactless & KLARAN Available                                                                                                                                                                                                                                   | SIPneo3 Available                                                                                                                                                                                                                                                                                                                                                                                                   |                                                                                                                                                                                                                                                                                                                     | Contactless & KLARAN Available                                                                                                                                                                                                                                                                       | SIPneo3 Available                                                                                                                                                                                              | 4400FZ2                                                                   | Jazz 1000                                                                                                                    | AquaPoint 60                                                                                                                                                 |
|----------------------------------------------|-----------------------------------------------------------------------------------------------------------------------------------------------------------------------------------------------------------------------------------------------------------------------------------------------------------------------------------------------------------------------------|------------------------------------------------------------------------------------------------------------------------------------------------------------------------------------------------------------------------------------------------------------------|---------------------------------------------------------------------------------------------------------------------------------------------------------------------------------------------------------------------------------------------------------------------------------------------------------------------------------------------------------------------------------------------------------------------|---------------------------------------------------------------------------------------------------------------------------------------------------------------------------------------------------------------------------------------------------------------------------------------------------------------------|------------------------------------------------------------------------------------------------------------------------------------------------------------------------------------------------------------------------------------------------------------------------------------------------------|----------------------------------------------------------------------------------------------------------------------------------------------------------------------------------------------------------------|---------------------------------------------------------------------------|------------------------------------------------------------------------------------------------------------------------------|--------------------------------------------------------------------------------------------------------------------------------------------------------------|
| Δ                                            | $\Delta$ .                                                                                                                                                                                                                                                                                                                                                                  | ArcticRevolution 70                                                                                                                                                                                                                                              | ArcticStar 55                                                                                                                                                                                                                                                                                                                                                                                                       | ArcticChill 88                                                                                                                                                                                                                                                                                                      | ArcticChill 98                                                                                                                                                                                                                                                                                       | 3300X                                                                                                                                                                                                          | 4400FZZ                                                                   | Jazz 1000                                                                                                                    | Aquaroint 60                                                                                                                                                 |
| Over 20                                      | r Coolers 0,000 water coolers s the story of cess                                                                                                                                                                                                                                                                                                                           | ArcticRevolution 70B                                                                                                                                                                                                                                             |                                                                                                                                                                                                                                                                                                                                                                                                                     |                                                                                                                                                                                                                                                                                                                     | #E                                                                                                                                                                                                                                                                                                   |                                                                                                                                                                                                                |                                                                           | Jazz 1100                                                                                                                    |                                                                                                                                                              |
| Taps: Manual                                 | l/Solenoid/Contactless                                                                                                                                                                                                                                                                                                                                                      | S/CL                                                                                                                                                                                                                                                             | М                                                                                                                                                                                                                                                                                                                                                                                                                   | S/CL                                                                                                                                                                                                                                                                                                                | S/CL                                                                                                                                                                                                                                                                                                 | М                                                                                                                                                                                                              | S                                                                         | М                                                                                                                            | М                                                                                                                                                            |
| POU/Bottled                                  | I                                                                                                                                                                                                                                                                                                                                                                           | POU                                                                                                                                                                                                                                                              | P/B                                                                                                                                                                                                                                                                                                                                                                                                                 | POU                                                                                                                                                                                                                                                                                                                 | POU                                                                                                                                                                                                                                                                                                  | P/B                                                                                                                                                                                                            | P/B                                                                       | Р В                                                                                                                          | В                                                                                                                                                            |
| Floor Standin                                | ng/Table Top                                                                                                                                                                                                                                                                                                                                                                | TT                                                                                                                                                                                                                                                               | FL/TT                                                                                                                                                                                                                                                                                                                                                                                                               | FL/TT                                                                                                                                                                                                                                                                                                               | FL                                                                                                                                                                                                                                                                                                   | FL/TT                                                                                                                                                                                                          | FL                                                                        | FL                                                                                                                           | FL                                                                                                                                                           |
| Chilled/Ambi                                 | ient                                                                                                                                                                                                                                                                                                                                                                        | ✓                                                                                                                                                                                                                                                                | ✓                                                                                                                                                                                                                                                                                                                                                                                                                   | CHILLED ONLY                                                                                                                                                                                                                                                                                                        | ✓                                                                                                                                                                                                                                                                                                    | ✓                                                                                                                                                                                                              | ✓                                                                         | ✓                                                                                                                            | ✓                                                                                                                                                            |
| Chilled/Hot                                  |                                                                                                                                                                                                                                                                                                                                                                             | -                                                                                                                                                                                                                                                                | ✓                                                                                                                                                                                                                                                                                                                                                                                                                   | _                                                                                                                                                                                                                                                                                                                   | -                                                                                                                                                                                                                                                                                                    | ✓                                                                                                                                                                                                              | -                                                                         | ✓                                                                                                                            | _                                                                                                                                                            |
| Direct Chill/T                               | ank Fed                                                                                                                                                                                                                                                                                                                                                                     | DC                                                                                                                                                                                                                                                               | TF                                                                                                                                                                                                                                                                                                                                                                                                                  | DC                                                                                                                                                                                                                                                                                                                  | DC                                                                                                                                                                                                                                                                                                   | TF                                                                                                                                                                                                             | TF                                                                        | TF                                                                                                                           | TF                                                                                                                                                           |
| Dispensing H                                 | leight                                                                                                                                                                                                                                                                                                                                                                      | 21cm                                                                                                                                                                                                                                                             | 16cm                                                                                                                                                                                                                                                                                                                                                                                                                | 23cm                                                                                                                                                                                                                                                                                                                | 23cm                                                                                                                                                                                                                                                                                                 | 14cm                                                                                                                                                                                                           | 16cm                                                                      | 14cm                                                                                                                         | 14cm                                                                                                                                                         |
| Hygiene-Gua                                  | ard                                                                                                                                                                                                                                                                                                                                                                         | ✓                                                                                                                                                                                                                                                                | ✓                                                                                                                                                                                                                                                                                                                                                                                                                   | ✓                                                                                                                                                                                                                                                                                                                   | ✓                                                                                                                                                                                                                                                                                                    | -                                                                                                                                                                                                              | ✓                                                                         | -                                                                                                                            | _                                                                                                                                                            |
|                                              | Chilled Below 12°C Ltr/h                                                                                                                                                                                                                                                                                                                                                    | 10 ltr/h                                                                                                                                                                                                                                                         | 20 ltr/h                                                                                                                                                                                                                                                                                                                                                                                                            | 30 - 40 ltr/h                                                                                                                                                                                                                                                                                                       | 30 - 40 ltr/h                                                                                                                                                                                                                                                                                        | 20 ltr/h                                                                                                                                                                                                       | 20 ltr/h                                                                  | 20 ltr/h                                                                                                                     | 20 ltr/h                                                                                                                                                     |
| (Influent Water<br>Temp 16°C)                | Hot Water Hourly Capacity Ltr/h                                                                                                                                                                                                                                                                                                                                             | -                                                                                                                                                                                                                                                                | 9 ltr/h<br>Above 90 C                                                                                                                                                                                                                                                                                                                                                                                               | -                                                                                                                                                                                                                                                                                                                   | -                                                                                                                                                                                                                                                                                                    | 5 ltr/h<br>85 C +                                                                                                                                                                                              | -                                                                         | 5 ltr/h<br>85 C +                                                                                                            | -                                                                                                                                                            |
|                                              | Boosted Hot Instant Draw Off                                                                                                                                                                                                                                                                                                                                                | _                                                                                                                                                                                                                                                                | 1.5 ltrs between<br>90 C & 95 C                                                                                                                                                                                                                                                                                                                                                                                     | _                                                                                                                                                                                                                                                                                                                   | _                                                                                                                                                                                                                                                                                                    | _                                                                                                                                                                                                              | _                                                                         | -                                                                                                                            | -                                                                                                                                                            |
| CO2 Cooler                                   | 600gr/3125gr Cylinder                                                                                                                                                                                                                                                                                                                                                       | -                                                                                                                                                                                                                                                                | -                                                                                                                                                                                                                                                                                                                                                                                                                   | -                                                                                                                                                                                                                                                                                                                   | -                                                                                                                                                                                                                                                                                                    | -                                                                                                                                                                                                              | 500/2700 Cups                                                             | -                                                                                                                            | -                                                                                                                                                            |
| Dimensions:                                  | POU FL                                                                                                                                                                                                                                                                                                                                                                      | -                                                                                                                                                                                                                                                                | 1135H 340W 340D                                                                                                                                                                                                                                                                                                                                                                                                     | 1135H 340W 340D                                                                                                                                                                                                                                                                                                     | 1135H 340W 340D                                                                                                                                                                                                                                                                                      | 1135H 340W 340D                                                                                                                                                                                                | 1135H 340W 340D                                                           | 1015H 340W 335D                                                                                                              | -                                                                                                                                                            |
|                                              | POU TT                                                                                                                                                                                                                                                                                                                                                                      | 370H 240W 488D                                                                                                                                                                                                                                                   | 460H 340W 340D                                                                                                                                                                                                                                                                                                                                                                                                      | 460H 340W 340D                                                                                                                                                                                                                                                                                                      | -                                                                                                                                                                                                                                                                                                    | 460H 340W 340D                                                                                                                                                                                                 | -                                                                         | -                                                                                                                            | -                                                                                                                                                            |
|                                              | Bottled FL                                                                                                                                                                                                                                                                                                                                                                  | -                                                                                                                                                                                                                                                                | 1150H 340W 340D                                                                                                                                                                                                                                                                                                                                                                                                     | -                                                                                                                                                                                                                                                                                                                   | -                                                                                                                                                                                                                                                                                                    | 1150H340W 340D                                                                                                                                                                                                 | 1150H 340W 340D                                                           | 1020H 340W 335D                                                                                                              | 1032H 326W 353D                                                                                                                                              |
|                                              | Bottled TT                                                                                                                                                                                                                                                                                                                                                                  | -                                                                                                                                                                                                                                                                | 465H 340W 340D                                                                                                                                                                                                                                                                                                                                                                                                      | -                                                                                                                                                                                                                                                                                                                   | -                                                                                                                                                                                                                                                                                                    | 465H 340W 340D                                                                                                                                                                                                 | -                                                                         | -                                                                                                                            | -                                                                                                                                                            |
| Integrated C<br>Panel)                       | up Dispenser (Can Be Replaced By Blanking                                                                                                                                                                                                                                                                                                                                   | -                                                                                                                                                                                                                                                                | <b>√</b>                                                                                                                                                                                                                                                                                                                                                                                                            | -                                                                                                                                                                                                                                                                                                                   | -                                                                                                                                                                                                                                                                                                    | ✓                                                                                                                                                                                                              | ✓                                                                         | -                                                                                                                            | -                                                                                                                                                            |
| ECO Sensor:                                  | : Approx 25% Power-saving                                                                                                                                                                                                                                                                                                                                                   | -                                                                                                                                                                                                                                                                | ✓                                                                                                                                                                                                                                                                                                                                                                                                                   | -                                                                                                                                                                                                                                                                                                                   | -                                                                                                                                                                                                                                                                                                    | -                                                                                                                                                                                                              | -                                                                         | -                                                                                                                            | -                                                                                                                                                            |
| FloodGuard                                   | Flood Protection                                                                                                                                                                                                                                                                                                                                                            | ✓                                                                                                                                                                                                                                                                | -                                                                                                                                                                                                                                                                                                                                                                                                                   | ✓                                                                                                                                                                                                                                                                                                                   | ✓                                                                                                                                                                                                                                                                                                    | -                                                                                                                                                                                                              | ✓                                                                         | -                                                                                                                            | -                                                                                                                                                            |
| WRAS Appro                                   | oved (Certificate No. 1702077)                                                                                                                                                                                                                                                                                                                                              | -                                                                                                                                                                                                                                                                | -                                                                                                                                                                                                                                                                                                                                                                                                                   | ✓                                                                                                                                                                                                                                                                                                                   | -                                                                                                                                                                                                                                                                                                    | ✓                                                                                                                                                                                                              | -                                                                         | -                                                                                                                            | -                                                                                                                                                            |
| Additional U                                 | pgrades & Accessories:                                                                                                                                                                                                                                                                                                                                                      |                                                                                                                                                                                                                                                                  |                                                                                                                                                                                                                                                                                                                                                                                                                     |                                                                                                                                                                                                                                                                                                                     |                                                                                                                                                                                                                                                                                                      |                                                                                                                                                                                                                |                                                                           |                                                                                                                              |                                                                                                                                                              |
| SIPneo3 24/1<br>(Floor standi                | 7 self sanitising system. Factory installed.<br>ing tank fed POU or Bottled coolers only)                                                                                                                                                                                                                                                                                   | -                                                                                                                                                                                                                                                                | ArcticStar 55SIP                                                                                                                                                                                                                                                                                                                                                                                                    | -                                                                                                                                                                                                                                                                                                                   | -                                                                                                                                                                                                                                                                                                    | 3300X SIP                                                                                                                                                                                                      | -                                                                         | -                                                                                                                            | -                                                                                                                                                            |
| Contactless I<br>dispensing b<br>POU coolers | Infrared Sensor to avoid touching the utton. Factory installed. (Direct chill (())                                                                                                                                                                                                                                                                                          | ArcticRevolution ((1))                                                                                                                                                                                                                                           | -                                                                                                                                                                                                                                                                                                                                                                                                                   | ArcticChill 88CL ((4))                                                                                                                                                                                                                                                                                              | ArcticChill 98CL (((🌗)))                                                                                                                                                                                                                                                                             | -                                                                                                                                                                                                              | -                                                                         | -                                                                                                                            | -                                                                                                                                                            |
| KLARAN UV<br>installed. (Di                  | C LED Water Purification System. Factory rect chill POU coolers only)                                                                                                                                                                                                                                                                                                       | ArcticRevolution<br>70KLARAN/70BKLARAN                                                                                                                                                                                                                           | -                                                                                                                                                                                                                                                                                                                                                                                                                   | ArcticChill 88KLARAN                                                                                                                                                                                                                                                                                                | ArcticChill 98KLARAN                                                                                                                                                                                                                                                                                 | _                                                                                                                                                                                                              | _                                                                         | -                                                                                                                            | -                                                                                                                                                            |
| dispensing b<br>Purification S               | Infrared Sensor to avoid touching the utton & KLARAN UVC LED Water (Kullin) System. Both factory installed. POU coolers only)                                                                                                                                                                                                                                               | ArcticRevolution 70CLKLARAN 70BCLKLARAN                                                                                                                                                                                                                          | -                                                                                                                                                                                                                                                                                                                                                                                                                   | ArcticChill<br>88CLKLARAN                                                                                                                                                                                                                                                                                           | ArcticChill<br>98CLKLARAN ((1))                                                                                                                                                                                                                                                                      | -                                                                                                                                                                                                              | -                                                                         | -                                                                                                                            | -                                                                                                                                                            |
| Drip Tray O                                  | s For Coolers:  verflow options (10 It overflow kits) aining kit aining kit with pump  the Wall to secure floor standing Coolers to the wall cket to secure Coolers to the wall  kit from Bottled to POU  24/7 Sanitising and Water Purification can be added to all floor standing Tank Fed  I UVC LED Shield can be added to all Direct or standing and table top coolers | An elegantly designed Direct Chill table top cooler dispensing chilled and ambient water. Factory fitted with Flood-Guard to prevent large scale flooding. Can be fitted with infra-red contactless dispensing and the KLARAN UVC LED water purification system. | A POU or Bottled cooler available as floor standing or table top. The outstanding feature is a hot water booster button which can boost the hot water temperature to 95°C. Concealed manual taps are tamper resistant. An inbuild ECO sensor stops the boiler from boiling "when the office lights go out". The floor standing cooler can be fitted with SIP self-sanitising system to reduce sanitising call outs. | A high capacity Direct Chill<br>POU cooler for chilled war<br>only. A high dispensing<br>area allows for bottle<br>filling. Factory fitted with<br>FloodGuard to prevent large<br>scale flooding. Can be fitted<br>with infra-red contactless<br>dispensing and the KLARAN<br>UVC LED water purification<br>system. | A high capacity Direct Chill POU cooler dispensing chilled and ambient water. A high dispensing area allows for bottle filling. Factory fitted with FloodGuard to prevent large scale flooding. Can be fitted with infa-red contactless dispensing and the KLARAN UVC LED water purification system. | A tough no nonsense POU or<br>Bottled cooler of legendary<br>reliability. Manual taps.<br>Floor standing or table top.<br>Can be fitted with SIP self-<br>sanitising system to reduce<br>sanitising call outs. | 4400FZ: Bottle & POU<br>Cooler, ambient & chilled<br>with CO2 carbonation | Jazz1000/1100: Our economy POU & Bottled cooler range. Floor standing only, available as chilled & ambient or chilled & hot. | AquaPoint 60: Designed to look like a conventional bottled cooler this ambient & cold, floor standing model is the first of a new family of economy coolers. |