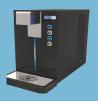

| Λ     | FIRST   |   |
|-------|---------|---|
|       | FIRST   |   |
| Water | Coolers | 3 |

| <b>A</b>                                     | <b>A</b>                                                                                                                                                                                                                                                                                                                                                                    | Contactless & KLARAN Available                                                                                                                                                                                                                                   | SIPneo3 Available                                                                                                                                                                                                                                                                                                                                                                                                   |                                                                                                                                                                                                                                                                                                                     | Contactless & KLARAN Available                                                                                                                                                                                                                                                                       | SIPneo3 Available                                                                                                                                                                                              | 4400FZ2                                                                   | Jazz 1000                                                                                                                    | AquaPoint 60                                                                                                                                                 |
|----------------------------------------------|-----------------------------------------------------------------------------------------------------------------------------------------------------------------------------------------------------------------------------------------------------------------------------------------------------------------------------------------------------------------------------|------------------------------------------------------------------------------------------------------------------------------------------------------------------------------------------------------------------------------------------------------------------|---------------------------------------------------------------------------------------------------------------------------------------------------------------------------------------------------------------------------------------------------------------------------------------------------------------------------------------------------------------------------------------------------------------------|---------------------------------------------------------------------------------------------------------------------------------------------------------------------------------------------------------------------------------------------------------------------------------------------------------------------|------------------------------------------------------------------------------------------------------------------------------------------------------------------------------------------------------------------------------------------------------------------------------------------------------|----------------------------------------------------------------------------------------------------------------------------------------------------------------------------------------------------------------|---------------------------------------------------------------------------|------------------------------------------------------------------------------------------------------------------------------|--------------------------------------------------------------------------------------------------------------------------------------------------------------|
| Δ                                            | $\Delta$ .                                                                                                                                                                                                                                                                                                                                                                  | ArcticRevolution 70                                                                                                                                                                                                                                              | ArcticStar 55                                                                                                                                                                                                                                                                                                                                                                                                       | ArcticChill 88                                                                                                                                                                                                                                                                                                      | ArcticChill 98                                                                                                                                                                                                                                                                                       | 3300X                                                                                                                                                                                                          | 4400FZZ                                                                   | Jazz 1000                                                                                                                    | Aquaroint 60                                                                                                                                                 |
| Over 20                                      | r Coolers 0,000 water coolers s the story of cess                                                                                                                                                                                                                                                                                                                           | ArcticRevolution 70B                                                                                                                                                                                                                                             |                                                                                                                                                                                                                                                                                                                                                                                                                     |                                                                                                                                                                                                                                                                                                                     | #E                                                                                                                                                                                                                                                                                                   |                                                                                                                                                                                                                |                                                                           | Jazz 1100                                                                                                                    |                                                                                                                                                              |
| Taps: Manual                                 | l/Solenoid/Contactless                                                                                                                                                                                                                                                                                                                                                      | S/CL                                                                                                                                                                                                                                                             | М                                                                                                                                                                                                                                                                                                                                                                                                                   | S/CL                                                                                                                                                                                                                                                                                                                | S/CL                                                                                                                                                                                                                                                                                                 | М                                                                                                                                                                                                              | S                                                                         | М                                                                                                                            | М                                                                                                                                                            |
| POU/Bottled                                  | I                                                                                                                                                                                                                                                                                                                                                                           | POU                                                                                                                                                                                                                                                              | P/B                                                                                                                                                                                                                                                                                                                                                                                                                 | POU                                                                                                                                                                                                                                                                                                                 | POU                                                                                                                                                                                                                                                                                                  | P/B                                                                                                                                                                                                            | P/B                                                                       | Р В                                                                                                                          | В                                                                                                                                                            |
| Floor Standin                                | ng/Table Top                                                                                                                                                                                                                                                                                                                                                                | TT                                                                                                                                                                                                                                                               | FL/TT                                                                                                                                                                                                                                                                                                                                                                                                               | FL/TT                                                                                                                                                                                                                                                                                                               | FL                                                                                                                                                                                                                                                                                                   | FL/TT                                                                                                                                                                                                          | FL                                                                        | FL                                                                                                                           | FL                                                                                                                                                           |
| Chilled/Ambi                                 | ient                                                                                                                                                                                                                                                                                                                                                                        | ✓                                                                                                                                                                                                                                                                | ✓                                                                                                                                                                                                                                                                                                                                                                                                                   | CHILLED ONLY                                                                                                                                                                                                                                                                                                        | ✓                                                                                                                                                                                                                                                                                                    | ✓                                                                                                                                                                                                              | ✓                                                                         | ✓                                                                                                                            | ✓                                                                                                                                                            |
| Chilled/Hot                                  |                                                                                                                                                                                                                                                                                                                                                                             | -                                                                                                                                                                                                                                                                | ✓                                                                                                                                                                                                                                                                                                                                                                                                                   | _                                                                                                                                                                                                                                                                                                                   | -                                                                                                                                                                                                                                                                                                    | ✓                                                                                                                                                                                                              | -                                                                         | ✓                                                                                                                            | _                                                                                                                                                            |
| Direct Chill/T                               | ank Fed                                                                                                                                                                                                                                                                                                                                                                     | DC                                                                                                                                                                                                                                                               | TF                                                                                                                                                                                                                                                                                                                                                                                                                  | DC                                                                                                                                                                                                                                                                                                                  | DC                                                                                                                                                                                                                                                                                                   | TF                                                                                                                                                                                                             | TF                                                                        | TF                                                                                                                           | TF                                                                                                                                                           |
| Dispensing H                                 | leight                                                                                                                                                                                                                                                                                                                                                                      | 21cm                                                                                                                                                                                                                                                             | 16cm                                                                                                                                                                                                                                                                                                                                                                                                                | 23cm                                                                                                                                                                                                                                                                                                                | 23cm                                                                                                                                                                                                                                                                                                 | 14cm                                                                                                                                                                                                           | 16cm                                                                      | 14cm                                                                                                                         | 14cm                                                                                                                                                         |
| Hygiene-Gua                                  | ard                                                                                                                                                                                                                                                                                                                                                                         | ✓                                                                                                                                                                                                                                                                | ✓                                                                                                                                                                                                                                                                                                                                                                                                                   | ✓                                                                                                                                                                                                                                                                                                                   | ✓                                                                                                                                                                                                                                                                                                    | -                                                                                                                                                                                                              | ✓                                                                         | -                                                                                                                            | _                                                                                                                                                            |
|                                              | Chilled Below 12°C Ltr/h                                                                                                                                                                                                                                                                                                                                                    | 10 ltr/h                                                                                                                                                                                                                                                         | 20 ltr/h                                                                                                                                                                                                                                                                                                                                                                                                            | 30 - 40 ltr/h                                                                                                                                                                                                                                                                                                       | 30 - 40 ltr/h                                                                                                                                                                                                                                                                                        | 20 ltr/h                                                                                                                                                                                                       | 20 ltr/h                                                                  | 20 ltr/h                                                                                                                     | 20 ltr/h                                                                                                                                                     |
| (Influent Water<br>Temp 16°C)                | Hot Water Hourly Capacity Ltr/h                                                                                                                                                                                                                                                                                                                                             | -                                                                                                                                                                                                                                                                | 9 ltr/h<br>Above 90 C                                                                                                                                                                                                                                                                                                                                                                                               | -                                                                                                                                                                                                                                                                                                                   | -                                                                                                                                                                                                                                                                                                    | 5 ltr/h<br>85 C +                                                                                                                                                                                              | -                                                                         | 5 ltr/h<br>85 C +                                                                                                            | -                                                                                                                                                            |
|                                              | Boosted Hot Instant Draw Off                                                                                                                                                                                                                                                                                                                                                | _                                                                                                                                                                                                                                                                | 1.5 ltrs between<br>90 C & 95 C                                                                                                                                                                                                                                                                                                                                                                                     | _                                                                                                                                                                                                                                                                                                                   | _                                                                                                                                                                                                                                                                                                    | _                                                                                                                                                                                                              | _                                                                         | -                                                                                                                            | -                                                                                                                                                            |
| CO2 Cooler                                   | 600gr/3125gr Cylinder                                                                                                                                                                                                                                                                                                                                                       | -                                                                                                                                                                                                                                                                | -                                                                                                                                                                                                                                                                                                                                                                                                                   | -                                                                                                                                                                                                                                                                                                                   | -                                                                                                                                                                                                                                                                                                    | -                                                                                                                                                                                                              | 500/2700 Cups                                                             | -                                                                                                                            | -                                                                                                                                                            |
| Dimensions:                                  | POU FL                                                                                                                                                                                                                                                                                                                                                                      | -                                                                                                                                                                                                                                                                | 1135H 340W 340D                                                                                                                                                                                                                                                                                                                                                                                                     | 1135H 340W 340D                                                                                                                                                                                                                                                                                                     | 1135H 340W 340D                                                                                                                                                                                                                                                                                      | 1135H 340W 340D                                                                                                                                                                                                | 1135H 340W 340D                                                           | 1015H 340W 335D                                                                                                              | -                                                                                                                                                            |
|                                              | POU TT                                                                                                                                                                                                                                                                                                                                                                      | 370H 240W 488D                                                                                                                                                                                                                                                   | 460H 340W 340D                                                                                                                                                                                                                                                                                                                                                                                                      | 460H 340W 340D                                                                                                                                                                                                                                                                                                      | -                                                                                                                                                                                                                                                                                                    | 460H 340W 340D                                                                                                                                                                                                 | -                                                                         | -                                                                                                                            | -                                                                                                                                                            |
|                                              | Bottled FL                                                                                                                                                                                                                                                                                                                                                                  | -                                                                                                                                                                                                                                                                | 1150H 340W 340D                                                                                                                                                                                                                                                                                                                                                                                                     | -                                                                                                                                                                                                                                                                                                                   | -                                                                                                                                                                                                                                                                                                    | 1150H340W 340D                                                                                                                                                                                                 | 1150H 340W 340D                                                           | 1020H 340W 335D                                                                                                              | 1032H 326W 353D                                                                                                                                              |
|                                              | Bottled TT                                                                                                                                                                                                                                                                                                                                                                  | -                                                                                                                                                                                                                                                                | 465H 340W 340D                                                                                                                                                                                                                                                                                                                                                                                                      | -                                                                                                                                                                                                                                                                                                                   | -                                                                                                                                                                                                                                                                                                    | 465H 340W 340D                                                                                                                                                                                                 | -                                                                         | -                                                                                                                            | -                                                                                                                                                            |
| Integrated C<br>Panel)                       | up Dispenser (Can Be Replaced By Blanking                                                                                                                                                                                                                                                                                                                                   | -                                                                                                                                                                                                                                                                | <b>√</b>                                                                                                                                                                                                                                                                                                                                                                                                            | -                                                                                                                                                                                                                                                                                                                   | -                                                                                                                                                                                                                                                                                                    | ✓                                                                                                                                                                                                              | ✓                                                                         | -                                                                                                                            | -                                                                                                                                                            |
| ECO Sensor:                                  | : Approx 25% Power-saving                                                                                                                                                                                                                                                                                                                                                   | -                                                                                                                                                                                                                                                                | ✓                                                                                                                                                                                                                                                                                                                                                                                                                   | -                                                                                                                                                                                                                                                                                                                   | -                                                                                                                                                                                                                                                                                                    | -                                                                                                                                                                                                              | -                                                                         | -                                                                                                                            | -                                                                                                                                                            |
| FloodGuard                                   | Flood Protection                                                                                                                                                                                                                                                                                                                                                            | ✓                                                                                                                                                                                                                                                                | -                                                                                                                                                                                                                                                                                                                                                                                                                   | ✓                                                                                                                                                                                                                                                                                                                   | ✓                                                                                                                                                                                                                                                                                                    | -                                                                                                                                                                                                              | ✓                                                                         | -                                                                                                                            | -                                                                                                                                                            |
| WRAS Appro                                   | oved (Certificate No. 1702077)                                                                                                                                                                                                                                                                                                                                              | -                                                                                                                                                                                                                                                                | -                                                                                                                                                                                                                                                                                                                                                                                                                   | ✓                                                                                                                                                                                                                                                                                                                   | -                                                                                                                                                                                                                                                                                                    | ✓                                                                                                                                                                                                              | -                                                                         | -                                                                                                                            | -                                                                                                                                                            |
| Additional U                                 | pgrades & Accessories:                                                                                                                                                                                                                                                                                                                                                      |                                                                                                                                                                                                                                                                  |                                                                                                                                                                                                                                                                                                                                                                                                                     |                                                                                                                                                                                                                                                                                                                     |                                                                                                                                                                                                                                                                                                      |                                                                                                                                                                                                                |                                                                           |                                                                                                                              |                                                                                                                                                              |
| SIPneo3 24/1<br>(Floor standi                | 7 self sanitising system. Factory installed.<br>ing tank fed POU or Bottled coolers only)                                                                                                                                                                                                                                                                                   | -                                                                                                                                                                                                                                                                | ArcticStar 55SIP                                                                                                                                                                                                                                                                                                                                                                                                    | -                                                                                                                                                                                                                                                                                                                   | -                                                                                                                                                                                                                                                                                                    | 3300X SIP                                                                                                                                                                                                      | -                                                                         | -                                                                                                                            | -                                                                                                                                                            |
| Contactless I<br>dispensing b<br>POU coolers | Infrared Sensor to avoid touching the utton. Factory installed. (Direct chill (())                                                                                                                                                                                                                                                                                          | ArcticRevolution ((1))                                                                                                                                                                                                                                           | -                                                                                                                                                                                                                                                                                                                                                                                                                   | ArcticChill 88CL ((4))                                                                                                                                                                                                                                                                                              | ArcticChill 98CL (((🌗)))                                                                                                                                                                                                                                                                             | -                                                                                                                                                                                                              | -                                                                         | -                                                                                                                            | -                                                                                                                                                            |
| KLARAN UV<br>installed. (Di                  | C LED Water Purification System. Factory rect chill POU coolers only)                                                                                                                                                                                                                                                                                                       | ArcticRevolution<br>70KLARAN/70BKLARAN                                                                                                                                                                                                                           | -                                                                                                                                                                                                                                                                                                                                                                                                                   | ArcticChill 88KLARAN                                                                                                                                                                                                                                                                                                | ArcticChill 98KLARAN                                                                                                                                                                                                                                                                                 | _                                                                                                                                                                                                              | _                                                                         | -                                                                                                                            | -                                                                                                                                                            |
| dispensing b<br>Purification S               | Infrared Sensor to avoid touching the utton & KLARAN UVC LED Water (Kullin) System. Both factory installed. POU coolers only)                                                                                                                                                                                                                                               | ArcticRevolution 70CLKLARAN 70BCLKLARAN                                                                                                                                                                                                                          | -                                                                                                                                                                                                                                                                                                                                                                                                                   | ArcticChill<br>88CLKLARAN                                                                                                                                                                                                                                                                                           | ArcticChill<br>98CLKLARAN ((1))                                                                                                                                                                                                                                                                      | -                                                                                                                                                                                                              | -                                                                         | -                                                                                                                            | -                                                                                                                                                            |
| Drip Tray O                                  | s For Coolers:  verflow options (10 It overflow kits) aining kit aining kit with pump  the Wall to secure floor standing Coolers to the wall cket to secure Coolers to the wall  kit from Bottled to POU  24/7 Sanitising and Water Purification can be added to all floor standing Tank Fed  I UVC LED Shield can be added to all Direct or standing and table top coolers | An elegantly designed Direct Chill table top cooler dispensing chilled and ambient water. Factory fitted with Flood-Guard to prevent large scale flooding. Can be fitted with infra-red contactless dispensing and the KLARAN UVC LED water purification system. | A POU or Bottled cooler available as floor standing or table top. The outstanding feature is a hot water booster button which can boost the hot water temperature to 95°C. Concealed manual taps are tamper resistant. An inbuild ECO sensor stops the boiler from boiling "when the office lights go out". The floor standing cooler can be fitted with SIP self-sanitising system to reduce sanitising call outs. | A high capacity Direct Chill<br>POU cooler for chilled war<br>only. A high dispensing<br>area allows for bottle<br>filling. Factory fitted with<br>FloodGuard to prevent large<br>scale flooding. Can be fitted<br>with infra-red contactless<br>dispensing and the KLARAN<br>UVC LED water purification<br>system. | A high capacity Direct Chill POU cooler dispensing chilled and ambient water. A high dispensing area allows for bottle filling. Factory fitted with FloodGuard to prevent large scale flooding. Can be fitted with infa-red contactless dispensing and the KLARAN UVC LED water purification system. | A tough no nonsense POU or<br>Bottled cooler of legendary<br>reliability. Manual taps.<br>Floor standing or table top.<br>Can be fitted with SIP self-<br>sanitising system to reduce<br>sanitising call outs. | 4400FZ: Bottle & POU<br>Cooler, ambient & chilled<br>with CO2 carbonation | Jazz1000/1100: Our economy POU & Bottled cooler range. Floor standing only, available as chilled & ambient or chilled & hot. | AquaPoint 60: Designed to look like a conventional bottled cooler this ambient & cold, floor standing model is the first of a new family of economy coolers. |