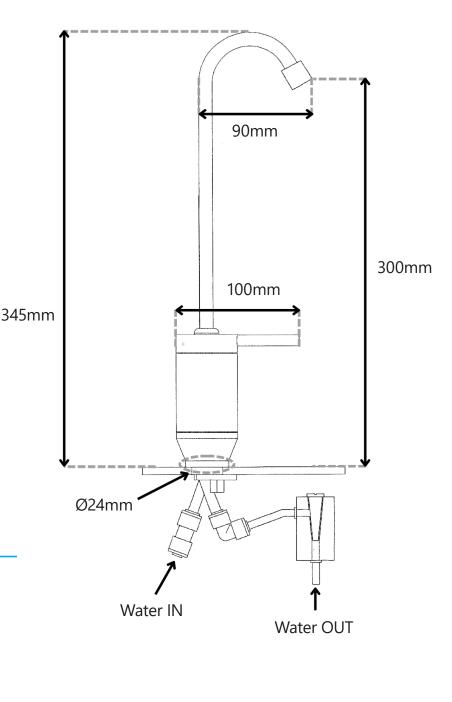

## **COSMETAL G72**

Stainless steel, swan neck dispensing tap from COSMETAL. This manual two way tap can dispense either ambient & chilled or chilled & sparkling, depending on the undersink unit it is paired with.

## COMPATIBLE UNDERSINK CHILLERS

H2OMY IN (WG)

J CLASS IN (WG)

|    | CODE     | DESCRIPTION          | DISPENSE HEIGHT | DIMENSIONS HxWxD (mm) |
|----|----------|----------------------|-----------------|-----------------------|
| С  | CETAPG72 | 2 WAY LEVER TAP ACWG | 30cm            | 345 x 100 x 90        |
| CE | TAPG72AC | 2 WAY LEVER TAP AC   | 30cm            | 345 x 100 x 90        |