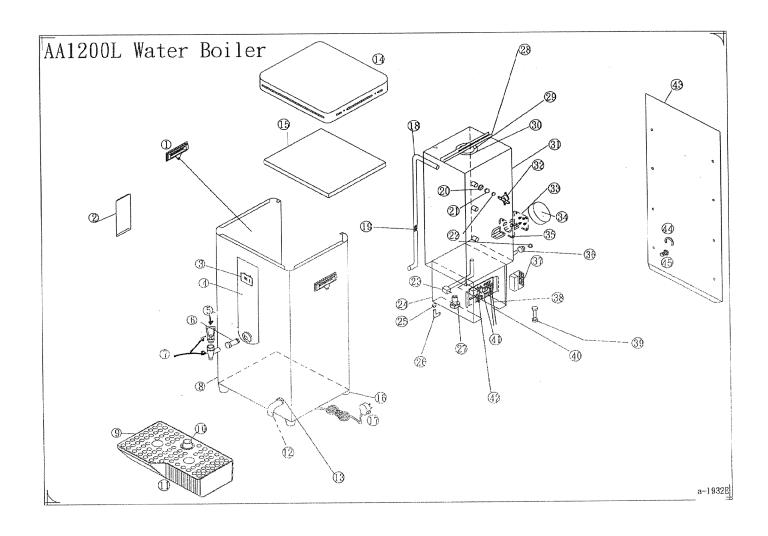

## AA1200L WATER BOILER SERIES PARTS LIST

| No  | Description                | Code    | Remarks              |
|-----|----------------------------|---------|----------------------|
| 1   | BLACK PLASTIC HANDLE       | AA1201  |                      |
| 2   | HEATING ELEMENT COVER      | AA1202  |                      |
| 3   | DIGITAL TEMP. MONITOR      | AA1203  |                      |
| 3N  | DIGITAL TEMP MONITOR       | AA1203N | From sn. 2018030228. |
| 4   | MAIN LABEL                 | AA1204  |                      |
| 5   | UPPER FAUCET ASSEMBLY      | AA1205T |                      |
| 6   | SHANK OF FAUCET            | AA1206  |                      |
| 7   | OUTLET FAUCET COMPLETE     | AA1207T |                      |
| 8   | BODY SHELL                 | AA1208  |                      |
| 9   | DRIP TRAY GRILL            | AA1209  |                      |
| 10  | FLOAT INDICATOR            | AA1210  |                      |
| 11  | DRIP TRAY                  | AA1211  |                      |
| 12  | OVERFLOW PIPE              | AA1212  |                      |
| 13  | OVERFLOW CONNECTOR         | AA1213  |                      |
| 14  | TOP COVER                  | AA1214  |                      |
| 15  | FIBRE GLASS BLANKET        | AA1215  |                      |
| 16  | RUBBER FOOT                | AA1216  |                      |
| 17  | MAINS LEAD                 | AA1217  |                      |
| 18  | OVERFLOW TUBE              | AA1218  |                      |
| 19  | OVERFLOW TUBE CONNECTOR    | AA1219  |                      |
| 20  | ¼ TEFLON GASKET            | AA1220  |                      |
| 21  | NUT                        | AA1221  |                      |
| 22  | LEVEL PROBE                | AA1222  |                      |
| 23  | DRAIN TUBE CLAMP           | AA1223  |                      |
| 24  | SUPPORT FRAME              | AA1224  |                      |
| 25  | NUT                        | AA1225  |                      |
| 26  | L TYPE CONNECTOR           | AA1226  |                      |
| 27  | INLET SOLENOID VALVE       | AA1227  |                      |
| 29  | HOT TANK COVER             | AA1229  |                      |
| 30  | HOT TANK COVER GASKET      | AA1230  |                      |
| 31  | HOT WATER TANK             | AA1231  |                      |
| 32  | TEMP.CONTROLLER            | AA1232  |                      |
| 32  | MAN RESET SAFETY STAT 105C | AA1232N | From June<br>2022    |
| 33  | HEATING ELEMENT            | AA1233  |                      |
| 35  | ELEMENT GASKET             | AA1235  |                      |
| 36  | SILICON GASKET             | AA1236  |                      |
| 37  | RELAY                      | AA1237  |                      |
| 38  | RED SENSOR WIRE            | AA1238  |                      |
| 38N | RED SENSOR WIRE            | AA1238N | From sn. 2018030228. |
| 39  | ¼ REVERSE VALVE            | AA1239  |                      |
| 40  | BLACK SENSOR WIRE          | AA1240  |                      |

| 40N | BLACK SENSOR WIRE   | AA1240N | From sn.<br>2018030228 |
|-----|---------------------|---------|------------------------|
| 41  | MAIN CONTROL BOARD  | AA1241  |                        |
| 41N | MAIN CONTROL BOARD  | AA1241N | From sn.<br>2018030228 |
| 42  | WIRE FOR IC BOARD   | AA1242  |                        |
| 42N | WIRE FOR IC BOARD   | AA1242N | From sn.<br>2018030228 |
| 43  | BACK PANEL          | AA1243  |                        |
| 44  | "C" CLIP            | AA1244  |                        |
| 45  | WATER INLET FITTING | AA1245  |                        |
|     |                     |         |                        |

## $\frac{\text{AA1200L WATER BOILER SERIES}}{\text{EXLODED DRAWING}}$